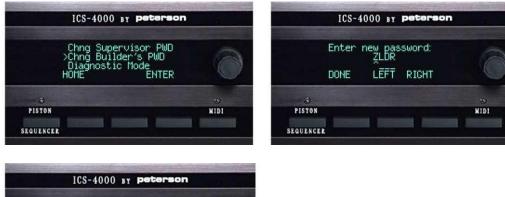

## CHANGING THE ORGAN BUILDER'S PASSWORD

From the Organ Builder Menu List:

1. Turn the knob to select ">Chng Builder's PWD," then press the ENTER button.

2. Turn the knob to change the first character of the existing Builder's Password, then use the button labeled RIGHT to move the curser to each subsequent position so the other characters can be changed. Note that the factory default password is "BLDR." Press the DONE button when finished.

3. Enter the new password in the same manner.

4. Press the OK button when you are satisfied with the new password you have entered. To abort the change and keep the current password, press the QUIT button instead.