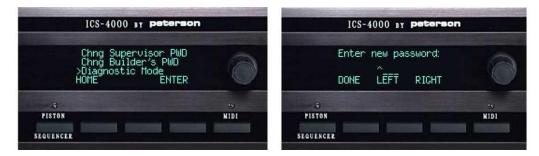

## CHANGING THE SUPERVISOR PASSWORD

From the "Organ Builder's Menu List" screen...

1. Turn the knob to select ">Chng Supervisor PWD," then press the ENTER button.

2. Turn the knob to select the first character of the supervisor password, then press the RIGHT button. Repeat until all four characters of the new supervisor password have been entered, then press the DONE button.

3. Press the OK button to confirm that the new password has been entered correctly. Press the QUIT button if you decide to abort the change and keep the old supervisor password.